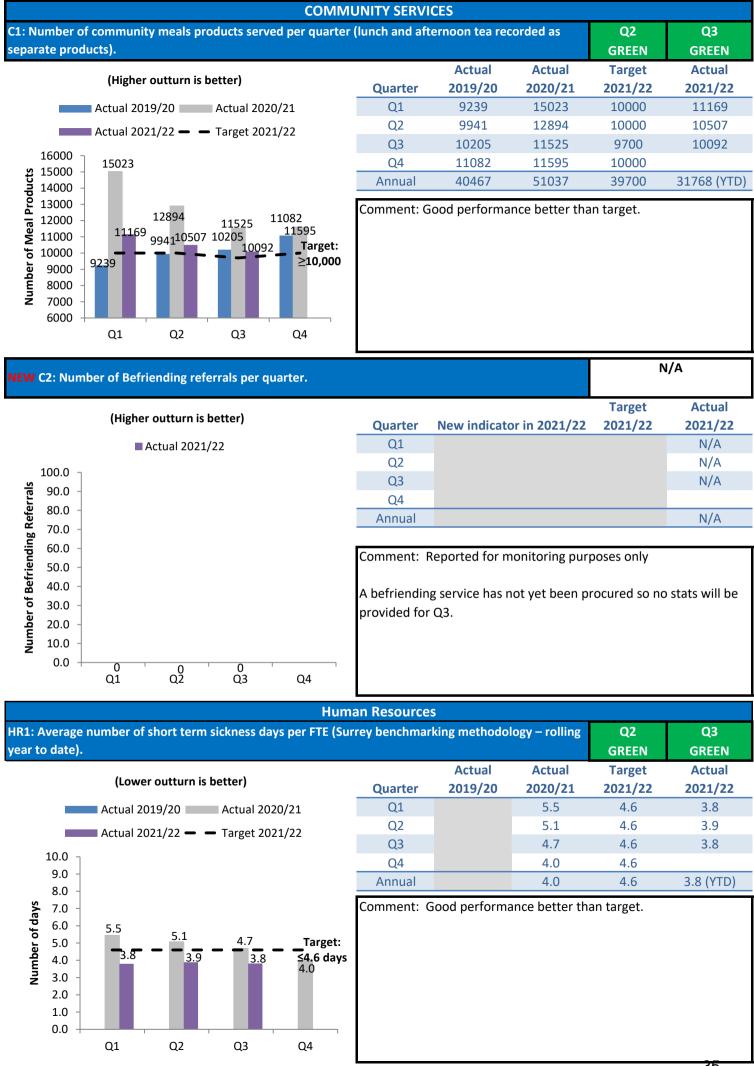

## **CUSTOMER, DIGITAL and COLLECTION SERVICES** CDCS1: Average number of days taken to process new Housing Benefit and Council Tax Support claims Q2 **Q3** or changes - cumulative result. RED GREEN Actual Actual Target Actual (Lower outturn is better) 2020/21 2019/20 2021/22 Quarter 2021/22 Q1 2.9 5.0 5.9 Actual 2019/20 Actual 2020/21 **Q2** 2.6 5.0 6.7 Actual 2021/22 — — Target 2021/22 Q3 3.2 8.0 7.7 10.0 Q4 3.0 8.0 Target: Annual 3.0 5.0 7.7 (YTD) 8.0 ≤8 days Number of days Comment: On target. 5.9 6.0 Member Working Party confirmed their acceptance of the proposed change of target from 5 days to 8 days. 4.0 3.0 3.2 2 q 26 Q1 - 119 new claims and 4,764 changes processed. 2.0 Q2 - 80 new claims and 9,435 changes processed. Q3 - 207 new claims and 4,266 changes processed. 0.0 Q1 Q2 Q3 Q4

## CDCS2: Percentage of lost Customer Service calls per annum.

— Actual 2019/20 — 📕 — Actual 2020/21

|         |         |         | Q2<br>RED | Q3<br>RED   |
|---------|---------|---------|-----------|-------------|
|         | Actual  | Actual  | Target    | Actual      |
| Quarter | 2019/20 | 2020/21 | 2021/22   | 2021/22     |
| Q1      |         | 5.6%    | 7.0%      | 11.6%       |
| Q2      |         | 8.9%    | 7.0%      | 10.1%       |
| Q3      |         | 7.1%    | 7.0%      | 11.1%       |
| Q4      |         | 11.7%   | 7.0%      |             |
| Annual  |         | 8.5%    | 7.0%      | 10.9% (YTD) |

Comment: Q3 performance was slightly worse as Customer Services are still training new staff and the number of staff vacancies increased. One new staff member did start in early January 2022.

| Q1 - 4,316 of 37,131 lost Customer Service calls. |
|---------------------------------------------------|
| Q2 - 3,376 of 33,388 lost Customer Service calls. |
| O3 - 2 781 of 25 167 lost Customer Service calls  |

|                                                                                                 |              |               |            |                                   | FINANCE                                                                                                               |                                                                     |
|-------------------------------------------------------------------------------------------------|--------------|---------------|------------|-----------------------------------|-----------------------------------------------------------------------------------------------------------------------|---------------------------------------------------------------------|
| F1: Percentag                                                                                   | e of invoice | es paid in 30 | days.      |                                   |                                                                                                                       |                                                                     |
|                                                                                                 | (Hig         | her outturn i | s better)  |                                   | Quarter                                                                                                               | Actual<br>2019/20                                                   |
|                                                                                                 | Actual 20    | 019/20 —      | Actual 202 | 0/21                              | Q1                                                                                                                    | 95.8%                                                               |
|                                                                                                 | Actual 20    | 021/22 — -    | Target 202 | 1/22                              | Q2                                                                                                                    | 94.9%                                                               |
|                                                                                                 |              |               | Turget 202 |                                   | Q3                                                                                                                    | 96.2%                                                               |
| 99.5%                                                                                           | ]            |               |            |                                   | Q4                                                                                                                    | 95.1%                                                               |
| 99.0% -<br>98.5% -                                                                              | 98.2%        | 98.2%         |            |                                   | Annual                                                                                                                | 95.5%                                                               |
| 98.0% -<br>97.5% -<br>97.0% -<br>96.5% -<br>96.0% -<br>95.5% -<br>95.0% -<br>94.5% -<br>94.0% - | 97.1%        | 97.3          | 97.1%97.7  | Target:<br>298%<br>97.6%<br>95.1% | Comment: No<br>(99.21% and<br>month at 94.<br>year to date<br>that we have<br>year.<br>Q1 - 2,157 of<br>Q2 - 1,867 of | 99.03% res<br>76%. Overa<br>we are at 9<br>achieved w<br>2,197 invo |
|                                                                                                 | Q1           | Q2            | Q3         | Q4                                | Q3 - 1,802 of                                                                                                         | -                                                                   |

| F | INANCE  |         |         |         |             |
|---|---------|---------|---------|---------|-------------|
|   |         |         |         | Q2      | Q3          |
|   |         |         |         | AMBER   | AMBER       |
|   |         | Actual  | Actual  | Target  | Actual      |
|   | Quarter | 2019/20 | 2020/21 | 2021/22 | 2021/22     |
|   | Q1      | 95.8%   | 97.1%   | 98.0%   | 98.2%       |
|   | Q2      | 94.9%   | 98.2%   | 98.0%   | 97.3%       |
|   | Q3      | 96.2%   | 97.1%   | 98.0%   | 97.7%       |
|   | Q4      | 95.1%   | 97.6%   | 98.0%   |             |
|   | Annual  | 95.5%   | 97.5%   | 98.0%   | 97.8% (YTD) |
|   |         |         |         |         |             |

nd December exceeded the 98% target spectively) although October was a poor rall for the guarter we achieved 97.72% and 97.78%. This is the best YTD end of Quarter 3 with the potential to still meet 98% for the

| I: Number of households in B&B for more than 2 weeks per                                                                                                                                                                                                                                                                                                                                                                                                                                                                                                                                                                                                                                                                                                                                                                                                                                                                                                                                                                                                                                                                                                                                                                                                                                                                                                                                                                                                                                                                                                                                                                                                                                                                                                                                                                                                                                                                                                                                                                                                                                                                      | quarter. |                   |                   | Q2<br>GREEN       | Q3<br>GREEN       |
|-------------------------------------------------------------------------------------------------------------------------------------------------------------------------------------------------------------------------------------------------------------------------------------------------------------------------------------------------------------------------------------------------------------------------------------------------------------------------------------------------------------------------------------------------------------------------------------------------------------------------------------------------------------------------------------------------------------------------------------------------------------------------------------------------------------------------------------------------------------------------------------------------------------------------------------------------------------------------------------------------------------------------------------------------------------------------------------------------------------------------------------------------------------------------------------------------------------------------------------------------------------------------------------------------------------------------------------------------------------------------------------------------------------------------------------------------------------------------------------------------------------------------------------------------------------------------------------------------------------------------------------------------------------------------------------------------------------------------------------------------------------------------------------------------------------------------------------------------------------------------------------------------------------------------------------------------------------------------------------------------------------------------------------------------------------------------------------------------------------------------------|----------|-------------------|-------------------|-------------------|-------------------|
| (Lower outturn is better)                                                                                                                                                                                                                                                                                                                                                                                                                                                                                                                                                                                                                                                                                                                                                                                                                                                                                                                                                                                                                                                                                                                                                                                                                                                                                                                                                                                                                                                                                                                                                                                                                                                                                                                                                                                                                                                                                                                                                                                                                                                                                                     | Quarter  | Actual<br>2019/20 | Actual<br>2020/21 | Target<br>2021/22 | Actual<br>2021/22 |
| Actual 2019/20 Actual 2020/21                                                                                                                                                                                                                                                                                                                                                                                                                                                                                                                                                                                                                                                                                                                                                                                                                                                                                                                                                                                                                                                                                                                                                                                                                                                                                                                                                                                                                                                                                                                                                                                                                                                                                                                                                                                                                                                                                                                                                                                                                                                                                                 | Q1       | 5                 | 1                 | 4                 | 3                 |
| Actual 2021/22 — — Target 2021/22                                                                                                                                                                                                                                                                                                                                                                                                                                                                                                                                                                                                                                                                                                                                                                                                                                                                                                                                                                                                                                                                                                                                                                                                                                                                                                                                                                                                                                                                                                                                                                                                                                                                                                                                                                                                                                                                                                                                                                                                                                                                                             | Q2       | 2                 | 0                 | 4                 | 3                 |
|                                                                                                                                                                                                                                                                                                                                                                                                                                                                                                                                                                                                                                                                                                                                                                                                                                                                                                                                                                                                                                                                                                                                                                                                                                                                                                                                                                                                                                                                                                                                                                                                                                                                                                                                                                                                                                                                                                                                                                                                                                                                                                                               | Q3       | 1                 | 2                 | 4                 | 4                 |
| 10                                                                                                                                                                                                                                                                                                                                                                                                                                                                                                                                                                                                                                                                                                                                                                                                                                                                                                                                                                                                                                                                                                                                                                                                                                                                                                                                                                                                                                                                                                                                                                                                                                                                                                                                                                                                                                                                                                                                                                                                                                                                                                                            | Q4       | 0                 | 4                 | 4                 |                   |
| 9 -                                                                                                                                                                                                                                                                                                                                                                                                                                                                                                                                                                                                                                                                                                                                                                                                                                                                                                                                                                                                                                                                                                                                                                                                                                                                                                                                                                                                                                                                                                                                                                                                                                                                                                                                                                                                                                                                                                                                                                                                                                                                                                                           | Annual   | 8                 | 7                 | 16                | 10 (YTD)          |
| sponded for the second |          | ontinuing goo     | d performanc      | e.                |                   |

| H6: Percentage of tenants with more than 7 weeks rent arrears                                                                                                                                                                                                                                                                                                                                                                                                                                                                                                                                                                                                                                                                                                                                                                                                                                                                                                                                                                                                                                                                                                                                                                                                                                                                                                                                                                                                                                                                                                                                                                                                                                                                                                                                                                                                                                                                                                                                                                                                                                                                                                                                                                                                                                                                                                                                                                                                                                                                                                                                                                                                                                                                      | s at the end of | f each quarter.                                         |                   | QZ<br>GREEN       | Q3<br>RED         |
|------------------------------------------------------------------------------------------------------------------------------------------------------------------------------------------------------------------------------------------------------------------------------------------------------------------------------------------------------------------------------------------------------------------------------------------------------------------------------------------------------------------------------------------------------------------------------------------------------------------------------------------------------------------------------------------------------------------------------------------------------------------------------------------------------------------------------------------------------------------------------------------------------------------------------------------------------------------------------------------------------------------------------------------------------------------------------------------------------------------------------------------------------------------------------------------------------------------------------------------------------------------------------------------------------------------------------------------------------------------------------------------------------------------------------------------------------------------------------------------------------------------------------------------------------------------------------------------------------------------------------------------------------------------------------------------------------------------------------------------------------------------------------------------------------------------------------------------------------------------------------------------------------------------------------------------------------------------------------------------------------------------------------------------------------------------------------------------------------------------------------------------------------------------------------------------------------------------------------------------------------------------------------------------------------------------------------------------------------------------------------------------------------------------------------------------------------------------------------------------------------------------------------------------------------------------------------------------------------------------------------------------------------------------------------------------------------------------------------------|-----------------|---------------------------------------------------------|-------------------|-------------------|-------------------|
| (Lower outturn is better)                                                                                                                                                                                                                                                                                                                                                                                                                                                                                                                                                                                                                                                                                                                                                                                                                                                                                                                                                                                                                                                                                                                                                                                                                                                                                                                                                                                                                                                                                                                                                                                                                                                                                                                                                                                                                                                                                                                                                                                                                                                                                                                                                                                                                                                                                                                                                                                                                                                                                                                                                                                                                                                                                                          | Quarter         | Actual<br>2019/20                                       | Actual<br>2020/21 | Target<br>2021/22 | Actual<br>2021/22 |
| Actual 2019/20                                                                                                                                                                                                                                                                                                                                                                                                                                                                                                                                                                                                                                                                                                                                                                                                                                                                                                                                                                                                                                                                                                                                                                                                                                                                                                                                                                                                                                                                                                                                                                                                                                                                                                                                                                                                                                                                                                                                                                                                                                                                                                                                                                                                                                                                                                                                                                                                                                                                                                                                                                                                                                                                                                                     | Q1              | 3.89%                                                   | 4.11%             | 4.00%             | 3.65%             |
|                                                                                                                                                                                                                                                                                                                                                                                                                                                                                                                                                                                                                                                                                                                                                                                                                                                                                                                                                                                                                                                                                                                                                                                                                                                                                                                                                                                                                                                                                                                                                                                                                                                                                                                                                                                                                                                                                                                                                                                                                                                                                                                                                                                                                                                                                                                                                                                                                                                                                                                                                                                                                                                                                                                                    | Q2              | 4.77%                                                   | 4.40%             | 4.00%             | 3.85%             |
|                                                                                                                                                                                                                                                                                                                                                                                                                                                                                                                                                                                                                                                                                                                                                                                                                                                                                                                                                                                                                                                                                                                                                                                                                                                                                                                                                                                                                                                                                                                                                                                                                                                                                                                                                                                                                                                                                                                                                                                                                                                                                                                                                                                                                                                                                                                                                                                                                                                                                                                                                                                                                                                                                                                                    | Q3              | 4.90%                                                   | 3.96%             | 4.00%             | 5.20%             |
| 5.00% 4.77%                                                                                                                                                                                                                                                                                                                                                                                                                                                                                                                                                                                                                                                                                                                                                                                                                                                                                                                                                                                                                                                                                                                                                                                                                                                                                                                                                                                                                                                                                                                                                                                                                                                                                                                                                                                                                                                                                                                                                                                                                                                                                                                                                                                                                                                                                                                                                                                                                                                                                                                                                                                                                                                                                                                        | Q4              | 4.31%                                                   | 3.46%             | 4.00%             |                   |
| 4.75% -                                                                                                                                                                                                                                                                                                                                                                                                                                                                                                                                                                                                                                                                                                                                                                                                                                                                                                                                                                                                                                                                                                                                                                                                                                                                                                                                                                                                                                                                                                                                                                                                                                                                                                                                                                                                                                                                                                                                                                                                                                                                                                                                                                                                                                                                                                                                                                                                                                                                                                                                                                                                                                                                                                                            | Annual          | 4.31%                                                   | 3.46%             | 4.00%             | 5.20% (YTD)       |
| 4.50% -<br>4.31%<br>4.31%<br>4.31%<br>4.31%<br>4.31%<br>4.31%<br>4.31%<br>4.31%<br>4.31%<br>4.31%<br>4.31%<br>4.31%<br>4.31%<br>4.31%<br>4.31%<br>4.30%<br>4.31%<br>4.30%<br>4.30%<br>4.30%<br>4.30%<br>4.30%<br>4.30%<br>4.30%<br>4.30%<br>4.30%<br>4.30%<br>4.30%<br>4.30%<br>4.30%<br>4.30%<br>4.30%<br>4.30%<br>4.30%<br>4.30%<br>4.30%<br>4.30%<br>4.30%<br>4.30%<br>4.30%<br>4.30%<br>4.30%<br>4.30%<br>4.30%<br>4.30%<br>4.30%<br>4.30%<br>4.30%<br>4.30%<br>4.30%<br>4.30%<br>4.30%<br>4.30%<br>4.30%<br>4.30%<br>4.30%<br>4.30%<br>4.30%<br>4.30%<br>4.30%<br>4.30%<br>4.30%<br>4.30%<br>4.30%<br>4.30%<br>4.30%<br>4.30%<br>4.30%<br>4.30%<br>4.30%<br>4.30%<br>4.30%<br>4.30%<br>4.30%<br>4.30%<br>4.30%<br>4.30%<br>4.30%<br>4.30%<br>4.30%<br>4.30%<br>4.30%<br>4.30%<br>4.30%<br>4.30%<br>4.30%<br>4.30%<br>4.30%<br>4.30%<br>4.30%<br>4.30%<br>4.30%<br>4.30%<br>4.30%<br>4.30%<br>4.30%<br>4.30%<br>4.30%<br>4.30%<br>4.30%<br>4.30%<br>4.30%<br>4.30%<br>4.30%<br>4.30%<br>4.30%<br>4.30%<br>4.30%<br>4.30%<br>4.30%<br>4.30%<br>4.30%<br>4.30%<br>4.30%<br>4.30%<br>4.30%<br>4.30%<br>4.30%<br>4.30%<br>4.30%<br>4.30%<br>4.30%<br>4.30%<br>4.30%<br>4.30%<br>4.30%<br>4.30%<br>4.30%<br>4.30%<br>4.30%<br>4.30%<br>4.30%<br>4.30%<br>4.30%<br>4.30%<br>4.30%<br>4.30%<br>4.30%<br>4.30%<br>4.30%<br>4.30%<br>4.30%<br>4.30%<br>4.30%<br>4.30%<br>4.30%<br>4.30%<br>4.30%<br>4.30%<br>4.30%<br>4.30%<br>4.30%<br>4.30%<br>4.30%<br>4.30%<br>4.30%<br>4.30%<br>4.30%<br>4.30%<br>4.30%<br>4.30%<br>4.30%<br>4.30%<br>4.30%<br>4.30%<br>4.30%<br>4.30%<br>4.30%<br>4.30%<br>4.30%<br>4.30%<br>4.30%<br>4.30%<br>4.30%<br>4.30%<br>4.30%<br>4.30%<br>4.30%<br>4.30%<br>4.30%<br>4.30%<br>4.30%<br>4.30%<br>4.30%<br>4.30%<br>4.30%<br>4.30%<br>4.30%<br>4.30%<br>4.30%<br>4.30%<br>4.30%<br>4.30%<br>4.30%<br>4.30%<br>4.30%<br>4.30%<br>4.30%<br>4.30%<br>4.30%<br>4.30%<br>4.30%<br>4.30%<br>4.30%<br>4.30%<br>4.30%<br>4.30%<br>4.30%<br>4.30%<br>4.30%<br>4.30%<br>4.30%<br>4.30%<br>4.30%<br>4.30%<br>4.30%<br>4.30%<br>4.30%<br>4.30%<br>4.30%<br>4.30%<br>4.30%<br>4.30%<br>4.30%<br>4.30%<br>4.30%<br>4.30%<br>4.30%<br>4.30%<br>4.30%<br>4.30%<br>4.30%<br>4.30%<br>4.30%<br>4.30%<br>4.30%<br>4.30%<br>4.30%<br>4.30%<br>4.30%<br>4.30%<br>4.30%<br>4.30%<br>4.30%<br>4.30%<br>4.30%<br>4.30%<br>4.30%<br>4.30%<br>4.30%<br>4.30%<br>4.30%<br>4.30%<br>4.30%<br>4.30%<br>4.30%<br>4.30%<br>4.30%<br>4.30%<br>4.30%<br>4.30%<br>4.30%<br>4.30%<br>4.30%<br>4.30%<br>4.30%<br>4.30%<br>4.30%<br>4.30%<br>4.30%<br>4.30%<br>4.30%<br>4.30%<br>4.30%<br>4.30%<br>4.30%<br>4.30%<br>4.30%<br>4.30%<br>4.30%<br>4.30%<br>4.30%<br>4.30%<br>4.30%<br>4.30%<br>4.30%<br>4.30%<br>4.30%<br>4.30%<br>4.30%<br>4.30% | tenants will v  | Although we have have a work with us t<br>rformance ref | o address the     | ir issues, our    | current rent      |

| Per | rcentage of                                                                                                                                              | stock with      | a valid annual landlord ga    | s safety | certification.                                  |                                                                                        |                                                    | Q2<br>AMBER                         | Q3<br>AMBER    |
|-----|----------------------------------------------------------------------------------------------------------------------------------------------------------|-----------------|-------------------------------|----------|-------------------------------------------------|----------------------------------------------------------------------------------------|----------------------------------------------------|-------------------------------------|----------------|
|     |                                                                                                                                                          | (Higher ou      | tturn is better)              |          | Quarter                                         | Actual<br>2019/20                                                                      | Actual<br>2020/21                                  | Target<br>2021/22                   | Actual 2021/22 |
|     | — <b>—</b> A                                                                                                                                             | ctual 2020/     | 21 <del></del> Actual 2021/22 |          | Q1                                              |                                                                                        | 99.66%                                             | 100%                                | 99.8%          |
|     | <b>— —</b> T;                                                                                                                                            | arget 2021/     | 22                            |          | Q2                                              |                                                                                        | 99.96%                                             | 100%                                | 99.9%          |
|     |                                                                                                                                                          | ui 6et 2021)    |                               | arget:   | Q3                                              |                                                                                        | 99.89%                                             | 100%                                | 99.3%          |
|     | L00.00%                                                                                                                                                  |                 |                               | 100%     | Q4                                              |                                                                                        | 99.81%                                             | 100%                                |                |
|     | 99.90% -<br>99.80% -                                                                                                                                     |                 | 99.98%9% 99. <u>8</u> 1       | 1%       | Annual                                          |                                                                                        | 99.81%                                             | 100%                                | 99.3% (YTD     |
|     | 99.70%       -         99.60%       -         99.50%       -         99.40%       -         99.30%       -         99.20%       -         99.10%       - | 99.8%<br>99.66% | 99.3%                         |          | properties, m<br>Q1 - 2,641 ce<br>Q2 - 2,639 ce | e contractors<br>painly due to a<br>rtificates out<br>rtificates out<br>rtificates out | iccess issues ii<br>of 2,646 prop<br>of 2,643 prop | ncluding Covi<br>erties.<br>erties. | •              |
|     | 99.00% +-                                                                                                                                                | Q1              | Q2 Q3 Q4                      |          |                                                 |                                                                                        |                                                    |                                     | 30             |

- Q1 2,639 certificates out of 2,857.
- Q2 2,679 certificates out of 2,859.
- Q3 2,788 certificates out of 2,855.

| Number of outstanding hig | n risk Fire Risk Assessment ac | tions.        |                                     |              | Q2<br>RED     | Q3<br>RED  |
|---------------------------|--------------------------------|---------------|-------------------------------------|--------------|---------------|------------|
| (Lower outt               | urn is better)                 |               | Actual                              | Actual       | Target        | Actual     |
| Actual 2019/20            | Actual 2020/21                 | Quarter       | 2019/20                             | 2020/21      | 2021/22       | 2021/22    |
| Actual 2021/22            | <b>—</b> — Target 2021/22      | Q1            |                                     | N/A          | 70            | 87         |
| 300 ¬                     | _                              | Q2            |                                     | N/A          | 30            | 47         |
|                           | 281                            | Q3            |                                     | 281          | 30            | 44         |
| 250 -                     |                                | Q4            |                                     | 189          | 30            |            |
|                           |                                | Annual        |                                     |              | 30            | 44 (YTE    |
| 200 -<br>150 -            | 189                            |               | light improver<br>ely affected by   |              | •             | formance ł |
| 100 - 87                  |                                |               | relate to fire de<br>lace the doors |              |               |            |
| 50 -                      | Target:                        | total) reques | sting access to                     | complete the | required urge | ent works. |

Q1

Q2

Q3

Q4

Target:

Q4

It is expected the actions will be closed by the end of Q4.

|                   |                   |                   |                                | ANNING  | PL              |                                |                |                |            |
|-------------------|-------------------|-------------------|--------------------------------|---------|-----------------|--------------------------------|----------------|----------------|------------|
| Q3<br>GREEN       | Q2<br>GREEN       |                   |                                |         | ach quarter.    | essed to deadline in each      | of C processe  | centage        | P1: Per    |
| Actual<br>2021/22 | Target<br>2021/22 | Actual<br>2020/21 | Actual<br>2019/20              | Quarter |                 | er outturn is better)          | (Higher ou     |                |            |
| 100%              | 60.0%             | 80.0%             | 100%                           | Q1      | 20/21           | 019/20 — Actual 2020           | - Actual 2019/ |                |            |
| 100%              | 60.0%             | 50.0%             | 66.6%                          | Q2      | 21/22           | )21/22 <b>—</b> — Target 2021  | - Actual 2021/ | <del>~×</del>  |            |
| 85.7%             | 60.0%             | 75.0%             | 100%                           | Q3      |                 | ,                              |                |                |            |
|                   | 60.0%             | 100%              | 100%                           | Q4      | 100%            | 100%                           | 100%           | 100% ¬         |            |
| ).9% (YTD)        | 60.0%             |                   | 92.9%<br>ood performa          |         | . 7 %           | 100%<br>100%<br>85.75<br>75.0% | 100%<br>80.0%  | 90% -<br>80% - | Percentage |
|                   |                   |                   | ocessed to de                  | •       |                 |                                |                | 70% -          | rcer       |
|                   |                   |                   | ocessed to de<br>ocessed to de | •       | Target:<br>≥60% | <u>66.6%</u>                   |                | 60% -<br>50% - | Ре         |
|                   |                   |                   |                                |         | Q4              | Q2 Q3                          | Q1             | 50% +          |            |

| Per        | crcentage of 'Non-major' planning application                                          | s processed to deadline in       | n each quarter                                                                |                        | Q2<br>GREEN    | Q3<br>GREEN  |
|------------|----------------------------------------------------------------------------------------|----------------------------------|-------------------------------------------------------------------------------|------------------------|----------------|--------------|
|            |                                                                                        |                                  | Actual                                                                        | Actual                 | Target         | Actual       |
|            | (Higher outturn is better)                                                             | Quarter                          | 2019/20                                                                       | 2020/21                | 2021/22        | 2021/22      |
|            | Actual 2019/20                                                                         | 20/21 Q1                         | 77.5%                                                                         | 89.2%                  | 80.0%          | 89.7%        |
|            |                                                                                        | 21/22 Q2                         | 89.4%                                                                         | 84.6%                  | 80.0%          | 80.9%        |
|            |                                                                                        | Q3                               | 80.6%                                                                         | 95.3%                  | 80.0%          | 93.8%        |
| 1          | 100.0%                                                                                 | Q4                               | 83.3%                                                                         | 76.3%                  | 80.0%          |              |
|            | 95.0% -                                                                                | Annual                           | 82.7%                                                                         | 86.6%                  | 80.0%          | 88.4% (YTI   |
| Percentage | 90.0% - 89.7% 89.4%<br>85.0% - 84.6% 80.9% 80.6%<br>80.0% - 77.5%                      | Q1 - 35 of 39<br>Q2 - 34 of 42   | Dngoing good<br>pared with Q2<br>processed to<br>processed to<br>processed to | deadline.<br>deadline. | has deliverec  | l an improve |
| Per        | Q1 Q2 Q3<br>ercentage of 'Other' planning applications pro                             | Q4<br>ocessed to deadline in eac | h quarter.                                                                    |                        | Q2<br>GREEN    | Q3<br>GREEN  |
|            | (Higher outturn is better)                                                             |                                  | Actual                                                                        | Actual                 | Target         | Actual       |
|            | (figher outturn is better)                                                             | Quarter                          | 2019/20                                                                       | 2020/21                | 2021/22        | 2021/22      |
|            | Actual 2019/20 Actual 2020/2                                                           |                                  | 80.5%                                                                         | 96.2%                  | 85.0%          | 91.6%        |
|            |                                                                                        | 2 Q2                             | 92.3%                                                                         | 89.7%                  | 85.0%          | 92.6%        |
| 400        | 99.3%                                                                                  | Q3                               | 99.3%                                                                         | 92.9%                  | 85.0%          | 90.9%        |
| 100        | 96.2%                                                                                  | Q4<br>Annual                     | 93.6%<br>91.2%                                                                | 80.4%<br>89.4%         | 85.0%<br>85.0% | 91.7% (YTI   |
| 90<br>85   | 5.0%     92.3%     93.6%       0.0%     91.6%     92.9%       5.0%     91.6%     89.7% | Comment: 0                       | Continuing goo                                                                | od performan           |                |              |
| 80         | 0.0% - 4                                                                               | 80.4% Q2 - 164 of 1              | 77 processed                                                                  | to deadline.           |                |              |
|            |                                                                                        | Q3 - 159 of 1                    | 75 processed                                                                  | to deadline.           |                |              |
| 75         | 5.0% + Q1 Q2 Q3                                                                        | Q4                               |                                                                               |                        |                |              |
| Ma<br>ult. | ajor planning appeals dismissed as a percenta                                          | age of Major application o       |                                                                               |                        | GREEN          | Q3<br>GREEN  |
|            | (Higher outturn is better)                                                             |                                  | Actual                                                                        | Actual                 | Target         | Actual       |
|            |                                                                                        | Quarter                          | 2019/20                                                                       | 2020/21                | 2021/22        | 2021/22      |
|            | Actual 2019/20 — Actual 2020/                                                          |                                  | 100%                                                                          | 100%                   | 90.0%          | 100%         |
|            |                                                                                        | 22 Q2                            | 100%                                                                          | 100%                   | 90.0%          | 100%         |
|            |                                                                                        | Q3                               | 100%<br>100%                                                                  | 100%<br>100%           | 90.0%<br>90.0% | 100%         |
|            | 100% 100% 100%                                                                         | 100% Q4<br>100% Annual           | 100%                                                                          | 100%                   | 90.0%          | 100% (YTE    |
|            |                                                                                        |                                  |                                                                               |                        |                |              |

| /detrit                                                            | us).                                     |                   |                             |                |                   |                   | GREEN           | GREEM |
|--------------------------------------------------------------------|------------------------------------------|-------------------|-----------------------------|----------------|-------------------|-------------------|-----------------|-------|
| (Lower outturn is better)                                          |                                          |                   | Quarter                     | Actual 2019/20 | Actual<br>2020/21 | Target<br>2021/22 | Actua<br>2021/2 |       |
| Actual 2019/20 Actual 2020/21                                      |                                          |                   | Q1                          | 151            | 109               | 150               | 91              |       |
| Actual 2021/22 — — Target 2021/22                                  |                                          | Q2                | 277                         | 126            | 150               | 81                |                 |       |
|                                                                    |                                          | Q3                | 227                         | 104            | 150               | 83                |                 |       |
| 300                                                                | 277                                      |                   | 291                         | Q4             | 291               | 101               | 150             |       |
| 275 -<br>250 -                                                     |                                          | 227               |                             | Annual         | 946               | 440               | 600             | 255   |
| 225 -<br>200 -<br>175 -<br>150 -<br>125 -<br>100 -<br>75 -<br>50 - | 151 <b>— — —</b><br>109 <b>—</b> 1<br>91 | 26 - 104<br>81 83 | — — <sup>Target:</sup> ≤150 | Comment: Ex    | cellent perfo     | mance.            |                 |       |