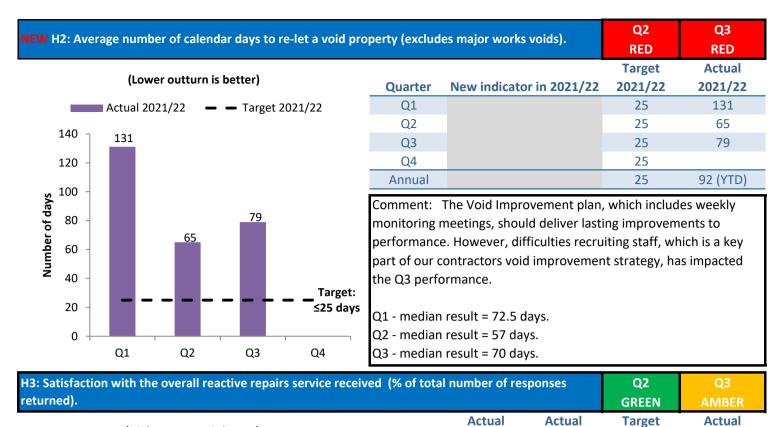

- Q1 2,639 certificates out of 2,857.
- Q2 2,679 certificates out of 2,859.
- Q3 2,788 certificates out of 2,855.

| Number of outstanding hig | n risk Fire Risk Assessment ac | tions.        |                                     |              | Q2<br>RED     | Q3<br>RED  |
|---------------------------|--------------------------------|---------------|-------------------------------------|--------------|---------------|------------|
| (Lower outt               | urn is better)                 |               | Actual                              | Actual       | Target        | Actual     |
| Actual 2019/20            | Actual 2020/21                 | Quarter       | 2019/20                             | 2020/21      | 2021/22       | 2021/22    |
| Actual 2021/22            | <b>—</b> — Target 2021/22      | Q1            |                                     | N/A          | 70            | 87         |
| 300 ¬                     | _                              | Q2            |                                     | N/A          | 30            | 47         |
|                           | 281                            | Q3            |                                     | 281          | 30            | 44         |
| 250 -                     |                                | Q4            |                                     | 189          | 30            |            |
|                           |                                | Annual        |                                     |              | 30            | 44 (YTE    |
| 200 -<br>150 -            | 189                            |               | light improver<br>ely affected by   |              | •             | formance ł |
| 100 - 87                  |                                |               | relate to fire de<br>lace the doors |              |               |            |
| 50 -                      | Target:                        | total) reques | sting access to                     | complete the | required urge | ent works. |