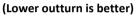

## CDCS2: Percentage of lost Customer Service calls per annum.

— Actual 2019/20 — 📕 — Actual 2020/21

|         |         |         | Q2<br>RED | Q3<br>RED   |
|---------|---------|---------|-----------|-------------|
|         | Actual  | Actual  | Target    | Actual      |
| Quarter | 2019/20 | 2020/21 | 2021/22   | 2021/22     |
| Q1      |         | 5.6%    | 7.0%      | 11.6%       |
| Q2      |         | 8.9%    | 7.0%      | 10.1%       |
| Q3      |         | 7.1%    | 7.0%      | 11.1%       |
| Q4      |         | 11.7%   | 7.0%      |             |
| Annual  |         | 8.5%    | 7.0%      | 10.9% (YTD) |

Comment: Q3 performance was slightly worse as Customer Services are still training new staff and the number of staff vacancies increased. One new staff member did start in early January 2022.

| Q1 - 4,316 of 37,131 lost Customer Service calls. |
|---------------------------------------------------|
| Q2 - 3,376 of 33,388 lost Customer Service calls. |
| O3 - 2 781 of 25 167 lost Customer Service calls  |