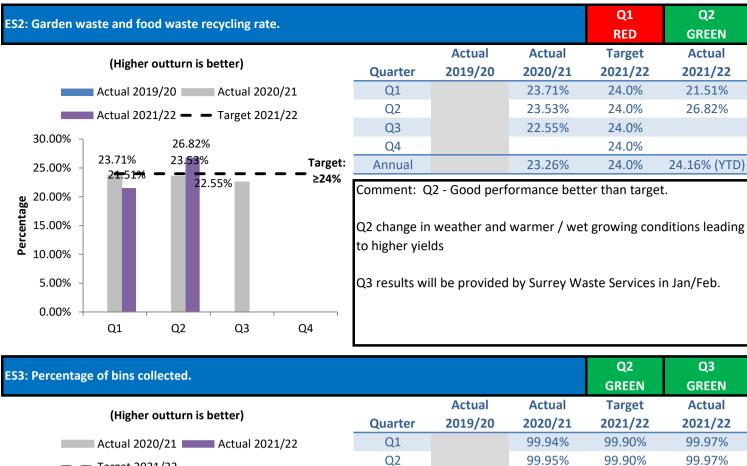

| /detrit                                                            | us).                                     |                   |                             |                |                   |                   | GREEN           | GREEM |
|--------------------------------------------------------------------|------------------------------------------|-------------------|-----------------------------|----------------|-------------------|-------------------|-----------------|-------|
| (Lower outturn is better)                                          |                                          |                   | Quarter                     | Actual 2019/20 | Actual<br>2020/21 | Target<br>2021/22 | Actua<br>2021/2 |       |
| Actual 2019/20 Actual 2020/21                                      |                                          |                   | Q1                          | 151            | 109               | 150               | 91              |       |
| Actual 2021/22 — — Target 2021/22                                  |                                          | Q2                | 277                         | 126            | 150               | 81                |                 |       |
|                                                                    |                                          | Q3                | 227                         | 104            | 150               | 83                |                 |       |
| 300                                                                | 277                                      |                   | 291                         | Q4             | 291               | 101               | 150             |       |
| 275 -<br>250 -                                                     |                                          | 227               |                             | Annual         | 946               | 440               | 600             | 255   |
| 225 -<br>200 -<br>175 -<br>150 -<br>125 -<br>100 -<br>75 -<br>50 - | 151 <b>— — —</b><br>109 <b>—</b> 1<br>91 | 26 - 104<br>81 83 | — — <sup>Target:</sup> ≤150 | Comment: Ex    | cellent perfo     | mance.            |                 |       |