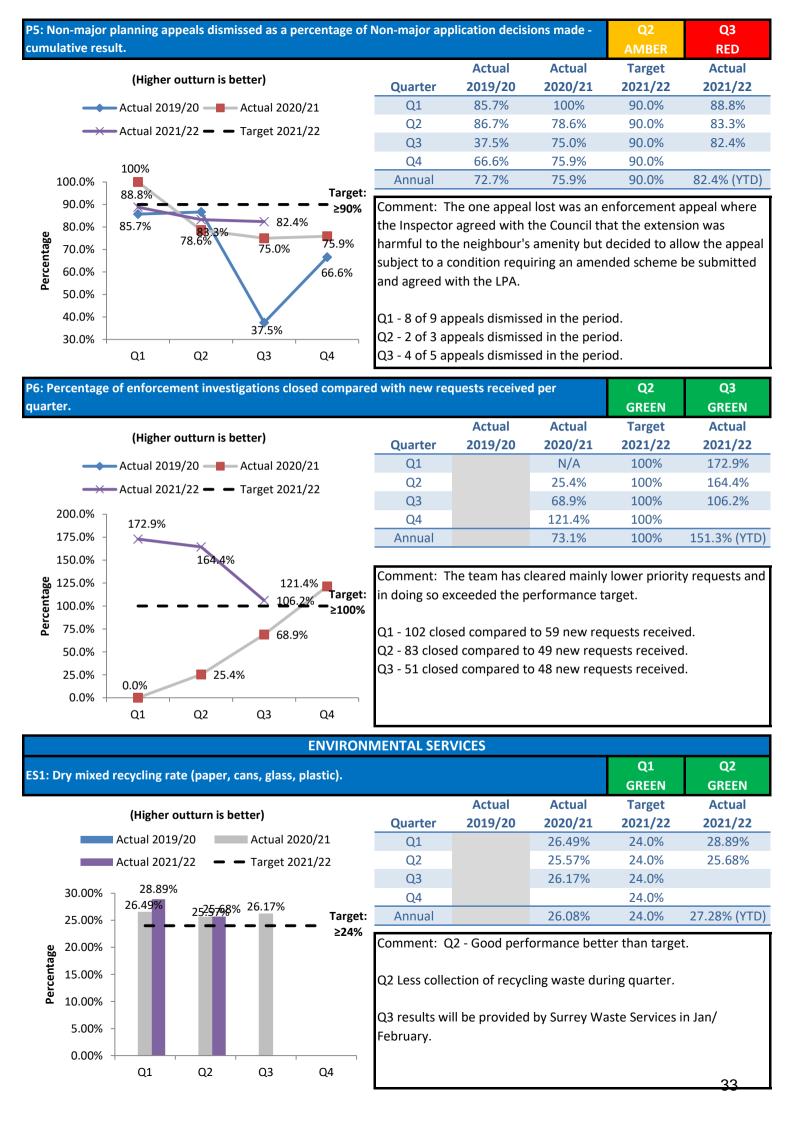

Q1

Q2

Q3

Q4

Target:

Q4

It is expected the actions will be closed by the end of Q4.

|                   |                   |                   |                                | ANNING  | PL              |                                |                |                |            |
|-------------------|-------------------|-------------------|--------------------------------|---------|-----------------|--------------------------------|----------------|----------------|------------|
| Q3<br>GREEN       | Q2<br>GREEN       |                   |                                |         | ach quarter.    | essed to deadline in each      | of C processe  | centage        | P1: Per    |
| Actual<br>2021/22 | Target<br>2021/22 | Actual<br>2020/21 | Actual<br>2019/20              | Quarter |                 | er outturn is better)          | (Higher ou     |                |            |
| 100%              | 60.0%             | 80.0%             | 100%                           | Q1      | 20/21           | 019/20 — Actual 2020           | - Actual 2019/ |                |            |
| 100%              | 60.0%             | 50.0%             | 66.6%                          | Q2      | 21/22           | )21/22 <b>—</b> — Target 2021  | - Actual 2021/ | <del>~×</del>  |            |
| 85.7%             | 60.0%             | 75.0%             | 100%                           | Q3      |                 | ,                              |                |                |            |
|                   | 60.0%             | 100%              | 100%                           | Q4      | 100%            | 100%                           | 100%           | 100% ¬         |            |
| ).9% (YTD)        | 60.0%             |                   | 92.9%<br>ood performa          |         | . 7 %           | 100%<br>100%<br>85.75<br>75.0% | 100%<br>80.0%  | 90% -<br>80% - | Percentage |
|                   |                   |                   | ocessed to de                  | •       |                 |                                |                | 70% -          | rcer       |
|                   |                   |                   | ocessed to de<br>ocessed to de | •       | Target:<br>≥60% | <u>66.6%</u>                   |                | 60% -<br>50% - | Ре         |
|                   |                   |                   |                                |         | Q4              | Q2 Q3                          | Q1             | 50% +          |            |

| Per        | crcentage of 'Non-major' planning application                                          | s processed to deadline in       | n each quarter                                                                |                        | Q2<br>GREEN    | Q3<br>GREEN  |
|------------|----------------------------------------------------------------------------------------|----------------------------------|-------------------------------------------------------------------------------|------------------------|----------------|--------------|
|            |                                                                                        |                                  | Actual                                                                        | Actual                 | Target         | Actual       |
|            | (Higher outturn is better)                                                             | Quarter                          | 2019/20                                                                       | 2020/21                | 2021/22        | 2021/22      |
|            | Actual 2019/20                                                                         | 20/21 Q1                         | 77.5%                                                                         | 89.2%                  | 80.0%          | 89.7%        |
|            |                                                                                        | 21/22 Q2                         | 89.4%                                                                         | 84.6%                  | 80.0%          | 80.9%        |
|            |                                                                                        | Q3                               | 80.6%                                                                         | 95.3%                  | 80.0%          | 93.8%        |
| 1          | 100.0%                                                                                 | Q4                               | 83.3%                                                                         | 76.3%                  | 80.0%          |              |
|            | 95.0% -                                                                                | Annual                           | 82.7%                                                                         | 86.6%                  | 80.0%          | 88.4% (YTI   |
| Percentage | 90.0% - 89.7% 89.4%<br>85.0% - 84.6% 80.9% 80.6%<br>80.0% - 77.5%                      | Q1 - 35 of 39<br>Q2 - 34 of 42   | Dngoing good<br>pared with Q2<br>processed to<br>processed to<br>processed to | deadline.<br>deadline. | has deliverec  | l an improve |
| Per        | Q1 Q2 Q3<br>ercentage of 'Other' planning applications pro                             | Q4<br>ocessed to deadline in eac | h quarter.                                                                    |                        | Q2<br>GREEN    | Q3<br>GREEN  |
|            | (Higher outturn is better)                                                             |                                  | Actual                                                                        | Actual                 | Target         | Actual       |
|            | (figher outturn is better)                                                             | Quarter                          | 2019/20                                                                       | 2020/21                | 2021/22        | 2021/22      |
|            | Actual 2019/20 Actual 2020/2                                                           |                                  | 80.5%                                                                         | 96.2%                  | 85.0%          | 91.6%        |
|            |                                                                                        | 2 Q2                             | 92.3%                                                                         | 89.7%                  | 85.0%          | 92.6%        |
| 400        | 99.3%                                                                                  | Q3                               | 99.3%                                                                         | 92.9%                  | 85.0%          | 90.9%        |
| 100        | 96.2%                                                                                  | Q4<br>Annual                     | 93.6%<br>91.2%                                                                | 80.4%<br>89.4%         | 85.0%<br>85.0% | 91.7% (YTI   |
| 90<br>85   | 5.0%     92.3%     93.6%       0.0%     91.6%     92.9%       5.0%     91.6%     89.7% | Comment: 0                       | Continuing goo                                                                | od performan           |                |              |
| 80         | 0.0% - 4                                                                               | 80.4% Q2 - 164 of 1              | 77 processed                                                                  | to deadline.           |                |              |
|            |                                                                                        | Q3 - 159 of 1                    | 75 processed                                                                  | to deadline.           |                |              |
| 75         | 5.0% + Q1 Q2 Q3                                                                        | Q4                               |                                                                               |                        |                |              |
| Ma<br>ult. | ajor planning appeals dismissed as a percenta                                          | age of Major application o       |                                                                               |                        | GREEN          | Q3<br>GREEN  |
|            | (Higher outturn is better)                                                             |                                  | Actual                                                                        | Actual                 | Target         | Actual       |
|            |                                                                                        | Quarter                          | 2019/20                                                                       | 2020/21                | 2021/22        | 2021/22      |
|            | Actual 2019/20 — Actual 2020/                                                          |                                  | 100%                                                                          | 100%                   | 90.0%          | 100%         |
|            |                                                                                        | 22 Q2                            | 100%                                                                          | 100%                   | 90.0%          | 100%         |
|            |                                                                                        | Q3                               | 100%<br>100%                                                                  | 100%<br>100%           | 90.0%<br>90.0% | 100%         |
|            | 100% 100% 100%                                                                         | 100% Q4<br>100% Annual           | 100%                                                                          | 100%                   | 90.0%          | 100% (YTE    |
|            |                                                                                        |                                  |                                                                               |                        |                |              |