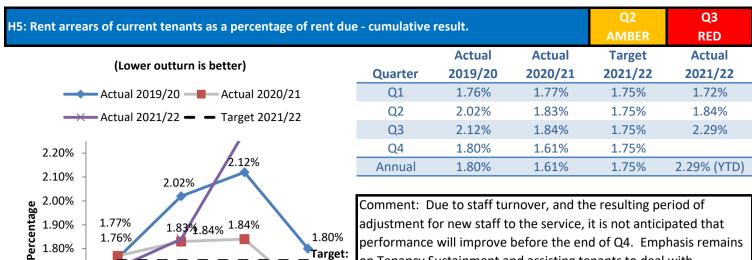

0

Q4

Q3

20

Target:

**≤1.75%** 

3.46%

Q4

<u>61</u>%

Q4

1.76%

1.72%

Q1

3.65%

Q1

Q2

3.50% 3.25% 3.00% Q2

Q3

Q3

1.80%

1.70%

1.60% 1.50% adjustment for new staff to the service, it is not anticipated that performance will improve before the end of Q4. Emphasis remains on Tenancy Sustainment and assisting tenants to deal with increased fuel poverty.

| H6: Percentage of tenants with more than 7 weeks rent arrears                                                                                                                                                                                                                                                                                                                                                                                                                                                                                                                                                                                                                                                                                                                                                                                                                                                                                                                                                                                                                                                                                                                                                                                                                                                                                                                                                                                                                                                                                                                                                                                                                                                                                                                                                                                                                                                                                                                                                                                                                                                                                                                                                                                                                                                                                                                                                                                                                                                                                                                                                                                                                                                                      | s at the end of | f each quarter.                                         |                   | QZ<br>GREEN       | Q3<br>RED         |
|------------------------------------------------------------------------------------------------------------------------------------------------------------------------------------------------------------------------------------------------------------------------------------------------------------------------------------------------------------------------------------------------------------------------------------------------------------------------------------------------------------------------------------------------------------------------------------------------------------------------------------------------------------------------------------------------------------------------------------------------------------------------------------------------------------------------------------------------------------------------------------------------------------------------------------------------------------------------------------------------------------------------------------------------------------------------------------------------------------------------------------------------------------------------------------------------------------------------------------------------------------------------------------------------------------------------------------------------------------------------------------------------------------------------------------------------------------------------------------------------------------------------------------------------------------------------------------------------------------------------------------------------------------------------------------------------------------------------------------------------------------------------------------------------------------------------------------------------------------------------------------------------------------------------------------------------------------------------------------------------------------------------------------------------------------------------------------------------------------------------------------------------------------------------------------------------------------------------------------------------------------------------------------------------------------------------------------------------------------------------------------------------------------------------------------------------------------------------------------------------------------------------------------------------------------------------------------------------------------------------------------------------------------------------------------------------------------------------------------|-----------------|---------------------------------------------------------|-------------------|-------------------|-------------------|
| (Lower outturn is better)                                                                                                                                                                                                                                                                                                                                                                                                                                                                                                                                                                                                                                                                                                                                                                                                                                                                                                                                                                                                                                                                                                                                                                                                                                                                                                                                                                                                                                                                                                                                                                                                                                                                                                                                                                                                                                                                                                                                                                                                                                                                                                                                                                                                                                                                                                                                                                                                                                                                                                                                                                                                                                                                                                          | Quarter         | Actual<br>2019/20                                       | Actual<br>2020/21 | Target<br>2021/22 | Actual<br>2021/22 |
| Actual 2019/20                                                                                                                                                                                                                                                                                                                                                                                                                                                                                                                                                                                                                                                                                                                                                                                                                                                                                                                                                                                                                                                                                                                                                                                                                                                                                                                                                                                                                                                                                                                                                                                                                                                                                                                                                                                                                                                                                                                                                                                                                                                                                                                                                                                                                                                                                                                                                                                                                                                                                                                                                                                                                                                                                                                     | Q1              | 3.89%                                                   | 4.11%             | 4.00%             | 3.65%             |
|                                                                                                                                                                                                                                                                                                                                                                                                                                                                                                                                                                                                                                                                                                                                                                                                                                                                                                                                                                                                                                                                                                                                                                                                                                                                                                                                                                                                                                                                                                                                                                                                                                                                                                                                                                                                                                                                                                                                                                                                                                                                                                                                                                                                                                                                                                                                                                                                                                                                                                                                                                                                                                                                                                                                    | Q2              | 4.77%                                                   | 4.40%             | 4.00%             | 3.85%             |
|                                                                                                                                                                                                                                                                                                                                                                                                                                                                                                                                                                                                                                                                                                                                                                                                                                                                                                                                                                                                                                                                                                                                                                                                                                                                                                                                                                                                                                                                                                                                                                                                                                                                                                                                                                                                                                                                                                                                                                                                                                                                                                                                                                                                                                                                                                                                                                                                                                                                                                                                                                                                                                                                                                                                    | Q3              | 4.90%                                                   | 3.96%             | 4.00%             | 5.20%             |
| 5.00% 4.77%                                                                                                                                                                                                                                                                                                                                                                                                                                                                                                                                                                                                                                                                                                                                                                                                                                                                                                                                                                                                                                                                                                                                                                                                                                                                                                                                                                                                                                                                                                                                                                                                                                                                                                                                                                                                                                                                                                                                                                                                                                                                                                                                                                                                                                                                                                                                                                                                                                                                                                                                                                                                                                                                                                                        | Q4              | 4.31%                                                   | 3.46%             | 4.00%             |                   |
| 4.75% -                                                                                                                                                                                                                                                                                                                                                                                                                                                                                                                                                                                                                                                                                                                                                                                                                                                                                                                                                                                                                                                                                                                                                                                                                                                                                                                                                                                                                                                                                                                                                                                                                                                                                                                                                                                                                                                                                                                                                                                                                                                                                                                                                                                                                                                                                                                                                                                                                                                                                                                                                                                                                                                                                                                            | Annual          | 4.31%                                                   | 3.46%             | 4.00%             | 5.20% (YTD)       |
| 4.50% -<br>4.31%<br>4.31%<br>4.31%<br>4.31%<br>4.31%<br>4.31%<br>4.31%<br>4.31%<br>4.31%<br>4.31%<br>4.31%<br>4.31%<br>4.31%<br>4.31%<br>4.31%<br>4.30%<br>4.31%<br>4.30%<br>4.30%<br>4.30%<br>4.30%<br>4.30%<br>4.30%<br>4.30%<br>4.30%<br>4.30%<br>4.30%<br>4.30%<br>4.30%<br>4.30%<br>4.30%<br>4.30%<br>4.30%<br>4.30%<br>4.30%<br>4.30%<br>4.30%<br>4.30%<br>4.30%<br>4.30%<br>4.30%<br>4.30%<br>4.30%<br>4.30%<br>4.30%<br>4.30%<br>4.30%<br>4.30%<br>4.30%<br>4.30%<br>4.30%<br>4.30%<br>4.30%<br>4.30%<br>4.30%<br>4.30%<br>4.30%<br>4.30%<br>4.30%<br>4.30%<br>4.30%<br>4.30%<br>4.30%<br>4.30%<br>4.30%<br>4.30%<br>4.30%<br>4.30%<br>4.30%<br>4.30%<br>4.30%<br>4.30%<br>4.30%<br>4.30%<br>4.30%<br>4.30%<br>4.30%<br>4.30%<br>4.30%<br>4.30%<br>4.30%<br>4.30%<br>4.30%<br>4.30%<br>4.30%<br>4.30%<br>4.30%<br>4.30%<br>4.30%<br>4.30%<br>4.30%<br>4.30%<br>4.30%<br>4.30%<br>4.30%<br>4.30%<br>4.30%<br>4.30%<br>4.30%<br>4.30%<br>4.30%<br>4.30%<br>4.30%<br>4.30%<br>4.30%<br>4.30%<br>4.30%<br>4.30%<br>4.30%<br>4.30%<br>4.30%<br>4.30%<br>4.30%<br>4.30%<br>4.30%<br>4.30%<br>4.30%<br>4.30%<br>4.30%<br>4.30%<br>4.30%<br>4.30%<br>4.30%<br>4.30%<br>4.30%<br>4.30%<br>4.30%<br>4.30%<br>4.30%<br>4.30%<br>4.30%<br>4.30%<br>4.30%<br>4.30%<br>4.30%<br>4.30%<br>4.30%<br>4.30%<br>4.30%<br>4.30%<br>4.30%<br>4.30%<br>4.30%<br>4.30%<br>4.30%<br>4.30%<br>4.30%<br>4.30%<br>4.30%<br>4.30%<br>4.30%<br>4.30%<br>4.30%<br>4.30%<br>4.30%<br>4.30%<br>4.30%<br>4.30%<br>4.30%<br>4.30%<br>4.30%<br>4.30%<br>4.30%<br>4.30%<br>4.30%<br>4.30%<br>4.30%<br>4.30%<br>4.30%<br>4.30%<br>4.30%<br>4.30%<br>4.30%<br>4.30%<br>4.30%<br>4.30%<br>4.30%<br>4.30%<br>4.30%<br>4.30%<br>4.30%<br>4.30%<br>4.30%<br>4.30%<br>4.30%<br>4.30%<br>4.30%<br>4.30%<br>4.30%<br>4.30%<br>4.30%<br>4.30%<br>4.30%<br>4.30%<br>4.30%<br>4.30%<br>4.30%<br>4.30%<br>4.30%<br>4.30%<br>4.30%<br>4.30%<br>4.30%<br>4.30%<br>4.30%<br>4.30%<br>4.30%<br>4.30%<br>4.30%<br>4.30%<br>4.30%<br>4.30%<br>4.30%<br>4.30%<br>4.30%<br>4.30%<br>4.30%<br>4.30%<br>4.30%<br>4.30%<br>4.30%<br>4.30%<br>4.30%<br>4.30%<br>4.30%<br>4.30%<br>4.30%<br>4.30%<br>4.30%<br>4.30%<br>4.30%<br>4.30%<br>4.30%<br>4.30%<br>4.30%<br>4.30%<br>4.30%<br>4.30%<br>4.30%<br>4.30%<br>4.30%<br>4.30%<br>4.30%<br>4.30%<br>4.30%<br>4.30%<br>4.30%<br>4.30%<br>4.30%<br>4.30%<br>4.30%<br>4.30%<br>4.30%<br>4.30%<br>4.30%<br>4.30%<br>4.30%<br>4.30%<br>4.30%<br>4.30%<br>4.30%<br>4.30%<br>4.30%<br>4.30%<br>4.30%<br>4.30%<br>4.30%<br>4.30%<br>4.30%<br>4.30%<br>4.30%<br>4.30%<br>4.30%<br>4.30%<br>4.30%<br>4.30%<br>4.30%<br>4.30%<br>4.30%<br>4.30%<br>4.30%<br>4.30%<br>4.30%<br>4.30%<br>4.30%<br>4.30%<br>4.30%<br>4.30%<br>4.30%<br>4.30%<br>4.30% | tenants will v  | Although we have have a work with us t<br>rformance ref | o address the     | ir issues, our    | current rent      |