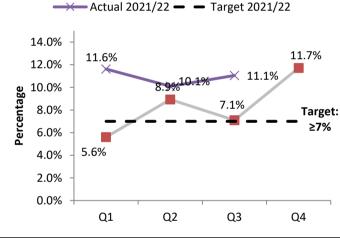

## **CUSTOMER, DIGITAL and COLLECTION SERVICES** CDCS1: Average number of days taken to process new Housing Benefit and Council Tax Support claims Q2 **Q3** or changes - cumulative result. RED GREEN Actual Actual Target Actual (Lower outturn is better) 2020/21 2019/20 2021/22 Quarter 2021/22 Q1 2.9 5.0 5.9 Actual 2019/20 Actual 2020/21 **Q2** 2.6 5.0 6.7 Actual 2021/22 — — Target 2021/22 Q3 3.2 8.0 7.7 10.0 Q4 3.0 8.0 Target: Annual 3.0 5.0 7.7 (YTD) 8.0 ≤8 days Number of days Comment: On target. 5.9 6.0 Member Working Party confirmed their acceptance of the proposed change of target from 5 days to 8 days. 4.0 3.0 3.2 2 q 26 Q1 - 119 new claims and 4,764 changes processed. 2.0 Q2 - 80 new claims and 9,435 changes processed. Q3 - 207 new claims and 4,266 changes processed. 0.0 Q1 Q2 Q3 Q4