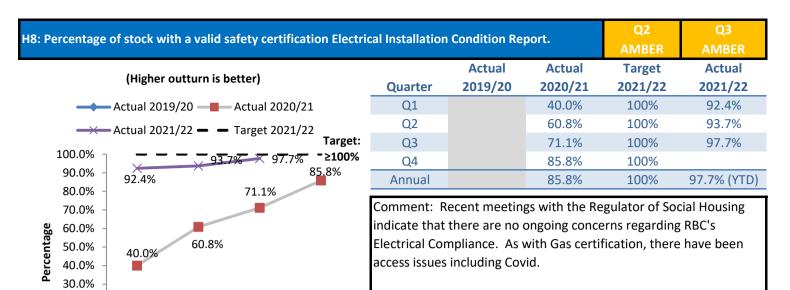

| Per | rcentage of                                                                                                                                              | stock with      | a valid annual landlord ga    | s safety | certification.                                  |                                                                                        |                                                    | Q2<br>AMBER                         | Q3<br>AMBER    |
|-----|----------------------------------------------------------------------------------------------------------------------------------------------------------|-----------------|-------------------------------|----------|-------------------------------------------------|----------------------------------------------------------------------------------------|----------------------------------------------------|-------------------------------------|----------------|
|     |                                                                                                                                                          | (Higher ou      | tturn is better)              |          | Quarter                                         | Actual<br>2019/20                                                                      | Actual<br>2020/21                                  | Target<br>2021/22                   | Actual 2021/22 |
|     | — <b>—</b> A                                                                                                                                             | ctual 2020/     | 21 <del></del> Actual 2021/22 |          | Q1                                              |                                                                                        | 99.66%                                             | 100%                                | 99.8%          |
|     | <b>— —</b> T;                                                                                                                                            | arget 2021/     | 22                            |          | Q2                                              |                                                                                        | 99.96%                                             | 100%                                | 99.9%          |
|     |                                                                                                                                                          | ui 6et 2021)    |                               | arget:   | Q3                                              |                                                                                        | 99.89%                                             | 100%                                | 99.3%          |
|     | L00.00%                                                                                                                                                  |                 |                               | 100%     | Q4                                              |                                                                                        | 99.81%                                             | 100%                                |                |
|     | 99.90% -<br>99.80% -                                                                                                                                     |                 | 99.98%9% 99. <u>8</u> 1       | 1%       | Annual                                          |                                                                                        | 99.81%                                             | 100%                                | 99.3% (YTD     |
|     | 99.70%       -         99.60%       -         99.50%       -         99.40%       -         99.30%       -         99.20%       -         99.10%       - | 99.8%<br>99.66% | 99.3%                         |          | properties, m<br>Q1 - 2,641 ce<br>Q2 - 2,639 ce | e contractors<br>painly due to a<br>rtificates out<br>rtificates out<br>rtificates out | iccess issues ii<br>of 2,646 prop<br>of 2,643 prop | ncluding Covi<br>erties.<br>erties. | •              |
|     | 99.00% +-                                                                                                                                                | Q1              | Q2 Q3 Q4                      |          |                                                 |                                                                                        |                                                    |                                     | 30             |

- Q1 2,639 certificates out of 2,857.
- Q2 2,679 certificates out of 2,859.
- Q3 2,788 certificates out of 2,855.

| Number of outstanding hig | n risk Fire Risk Assessment ac | tions.        |                                     |              | Q2<br>RED     | Q3<br>RED  |
|---------------------------|--------------------------------|---------------|-------------------------------------|--------------|---------------|------------|
| (Lower outt               | urn is better)                 |               | Actual                              | Actual       | Target        | Actual     |
| Actual 2019/20            | Actual 2020/21                 | Quarter       | 2019/20                             | 2020/21      | 2021/22       | 2021/22    |
| Actual 2021/22            | <b>—</b> — Target 2021/22      | Q1            |                                     | N/A          | 70            | 87         |
| 300 ¬                     | _                              | Q2            |                                     | N/A          | 30            | 47         |
|                           | 281                            | Q3            |                                     | 281          | 30            | 44         |
| 250 -                     |                                | Q4            |                                     | 189          | 30            |            |
|                           |                                | Annual        |                                     |              | 30            | 44 (YTE    |
| 200 -<br>150 -            | 189                            |               | light improver<br>ely affected by   |              | •             | formance ł |
| 100 - 87                  |                                |               | relate to fire de<br>lace the doors |              |               |            |
| 50 -                      | Target:                        | total) reques | sting access to                     | complete the | required urge | ent works. |