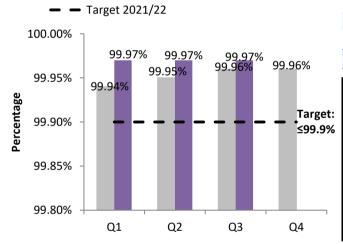

| Per | rcentage of                                                                                                                                              | stock with      | a valid annual landlord ga    | s safety | certification.                                  |                                                                                        |                                                    | Q2<br>AMBER                         | Q3<br>AMBER    |
|-----|----------------------------------------------------------------------------------------------------------------------------------------------------------|-----------------|-------------------------------|----------|-------------------------------------------------|----------------------------------------------------------------------------------------|----------------------------------------------------|-------------------------------------|----------------|
|     |                                                                                                                                                          | (Higher ou      | tturn is better)              |          | Quarter                                         | Actual<br>2019/20                                                                      | Actual<br>2020/21                                  | Target<br>2021/22                   | Actual 2021/22 |
|     | — <b>—</b> A                                                                                                                                             | ctual 2020/     | 21 <del></del> Actual 2021/22 |          | Q1                                              |                                                                                        | 99.66%                                             | 100%                                | 99.8%          |
|     | <b>— —</b> T;                                                                                                                                            | arget 2021/     | 22                            |          | Q2                                              |                                                                                        | 99.96%                                             | 100%                                | 99.9%          |
|     |                                                                                                                                                          | ui 6et 2021)    |                               | arget:   | Q3                                              |                                                                                        | 99.89%                                             | 100%                                | 99.3%          |
|     | L00.00%                                                                                                                                                  |                 |                               | 100%     | Q4                                              |                                                                                        | 99.81%                                             | 100%                                |                |
|     | 99.90% -<br>99.80% -                                                                                                                                     |                 | 99.98%9% 99. <u>8</u> 1       | 1%       | Annual                                          |                                                                                        | 99.81%                                             | 100%                                | 99.3% (YTD     |
|     | 99.70%       -         99.60%       -         99.50%       -         99.40%       -         99.30%       -         99.20%       -         99.10%       - | 99.8%<br>99.66% | 99.3%                         |          | properties, m<br>Q1 - 2,641 ce<br>Q2 - 2,639 ce | e contractors<br>painly due to a<br>rtificates out<br>rtificates out<br>rtificates out | iccess issues ii<br>of 2,646 prop<br>of 2,643 prop | ncluding Covi<br>erties.<br>erties. | •              |
|     | 99.00% +-                                                                                                                                                | Q1              | Q2 Q3 Q4                      |          |                                                 |                                                                                        |                                                    |                                     | 30             |