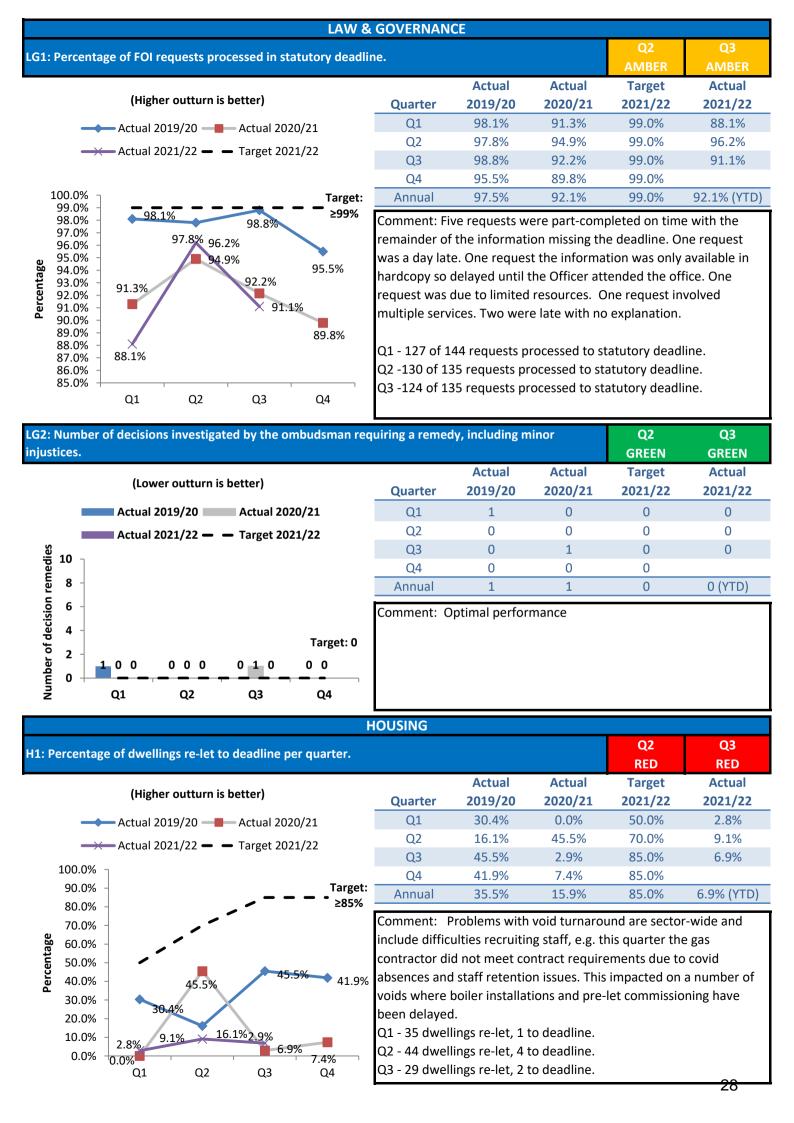

|                                                                                                 |              |               |            |                                   | FINANCE                                                                                                               |                                                                     |
|-------------------------------------------------------------------------------------------------|--------------|---------------|------------|-----------------------------------|-----------------------------------------------------------------------------------------------------------------------|---------------------------------------------------------------------|
| F1: Percentag                                                                                   | e of invoice | es paid in 30 | days.      |                                   |                                                                                                                       |                                                                     |
|                                                                                                 | (Hig         | her outturn i | s better)  |                                   | Quarter                                                                                                               | Actual<br>2019/20                                                   |
|                                                                                                 | Actual 20    | 019/20 —      | Actual 202 | 0/21                              | Q1                                                                                                                    | 95.8%                                                               |
|                                                                                                 | Actual 20    | 021/22 — -    | Target 202 | 1/22                              | Q2                                                                                                                    | 94.9%                                                               |
|                                                                                                 |              |               | Turget 202 |                                   | Q3                                                                                                                    | 96.2%                                                               |
| 99.5%                                                                                           | ]            |               |            |                                   | Q4                                                                                                                    | 95.1%                                                               |
| 99.0% -<br>98.5% -                                                                              | 98.2%        | 98.2%         |            |                                   | Annual                                                                                                                | 95.5%                                                               |
| 98.0% -<br>97.5% -<br>97.0% -<br>96.5% -<br>96.0% -<br>95.5% -<br>95.0% -<br>94.5% -<br>94.0% - | 97.1%        | 97.3          | 97.1%97.7  | Target:<br>298%<br>97.6%<br>95.1% | Comment: No<br>(99.21% and<br>month at 94.<br>year to date<br>that we have<br>year.<br>Q1 - 2,157 of<br>Q2 - 1,867 of | 99.03% res<br>76%. Overa<br>we are at 9<br>achieved w<br>2,197 invo |
|                                                                                                 | Q1           | Q2            | Q3         | Q4                                | Q3 - 1,802 of                                                                                                         | -                                                                   |

| F | INANCE  |         |         |         |             |
|---|---------|---------|---------|---------|-------------|
|   |         |         |         | Q2      | Q3          |
|   |         |         |         | AMBER   | AMBER       |
|   |         | Actual  | Actual  | Target  | Actual      |
|   | Quarter | 2019/20 | 2020/21 | 2021/22 | 2021/22     |
|   | Q1      | 95.8%   | 97.1%   | 98.0%   | 98.2%       |
|   | Q2      | 94.9%   | 98.2%   | 98.0%   | 97.3%       |
|   | Q3      | 96.2%   | 97.1%   | 98.0%   | 97.7%       |
|   | Q4      | 95.1%   | 97.6%   | 98.0%   |             |
|   | Annual  | 95.5%   | 97.5%   | 98.0%   | 97.8% (YTD) |
|   |         |         |         |         |             |

nd December exceeded the 98% target spectively) although October was a poor rall for the guarter we achieved 97.72% and 97.78%. This is the best YTD end of Quarter 3 with the potential to still meet 98% for the